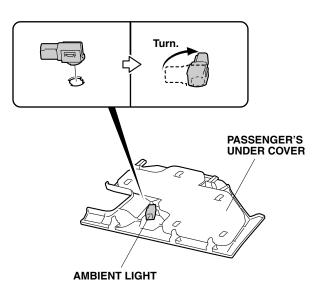

16. Secure the ambient light harness to the vehicle harness with three wire ties. Secure the wire tie next to the vehicle clip.

17. Install the ambient light into the passenger's under cover as shown.

18. Reinstall the dashboard passenger's side panel.