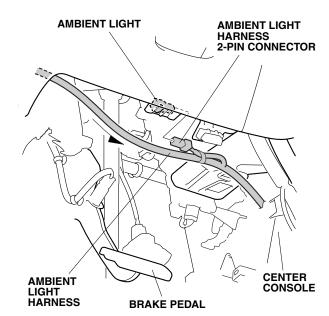

8. Secure the ambient light harness to the vehicle harness with one wire tie.

9. Install the ambient light into the hole in the dashboard as shown.

10. Route the ambient light harness to the center console as shown.

11. Plug the ambient light harness 2-pin connector into the ambient light.

12. Secure the ambient light harness to the vehicle frame and vehicle harness with two wire ties.

13. Route the ambient light harness through the center console, and secure it to the vehicle harness with three wire ties. Secure the wire tie next to the vehicle clip.