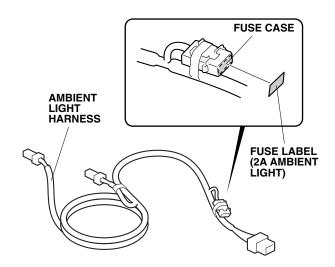

6. Using isopropyl alcohol on a shop towel, thoroughly clean the fuse case where the fuse label will attach. Attach the 2A fuse label to the fuse case on the ambient light harness.

7. Plug the ambient light harness 12-pin connector into the driver's fuse box.