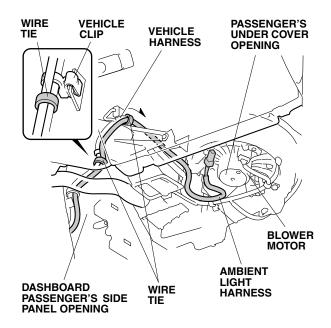

16. Secure the ambient light harness to the vehicle harness with three wire ties. Secure the wire tie next to the vehicle clip.

17. Install the ambient light into the passenger's under cover as shown.

18. Reinstall the dashboard passenger's side panel.

- 19. Move the passenger's under cover near the dashboard, plug the ambient light harness 2-pin connector into the ambient light, and reinstall the passenger's under cover.
- 20. Check that all wire harnesses and cables are routed properly and that all connectors are plugged in.
- 21. Reinstall all removed parts.
- 22. Reconnect the negative cable to the battery.
- 23. Enter the anti-theft code for the audio unit and navigation system (if equipped), and reset the radio station presets.
- 24. Reset the clock on vehicles without navigation.