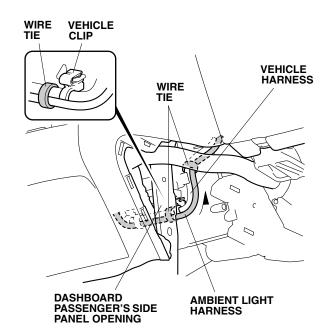

14. Route the ambient light harness along the vehicle harness, and secure it to the vehicle harness with two wire ties. Secure the wire tie next to the vehicle clip.

15. Route the ambient light harness along the vehicle harness, and to the blower motor. Secure the ambient light harness to the vehicle harness with two wire ties. Secure the wire tie next to the vehicle clip.

16. Secure the ambient light harness to the vehicle harness with three wire ties. Secure the wire tie next to the vehicle clip.

17. Install the ambient light into the passenger's under cover as shown.

18. Reinstall the dashboard passenger's side panel.