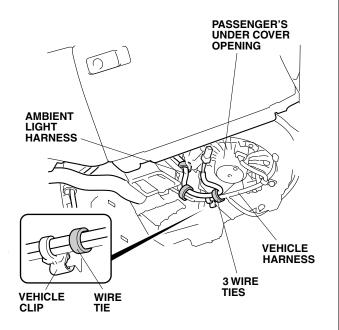

16. Secure the ambient light harness to the vehicle harness with three wire ties. Secure the wire tie next to the vehicle clip.

17. Install the ambient light into the passenger's under cover as shown.

18. Reinstall the dashboard passenger's side panel.

- 19. Move the passenger's under cover near the dashboard, plug the ambient light harness 2-pin connector into the ambient light, and reinstall the passenger's under cover.
- 20. Check that all wire harnesses and cables are routed properly and that all connectors are plugged in.
- 21. Reinstall all removed parts.
- 22. Reconnect the negative cable to the battery.
- 23. Enter the anti-theft code for the audio unit and navigation system (if equipped), and reset the radio station presets.
- 24. Reset the clock on vehicles without navigation.