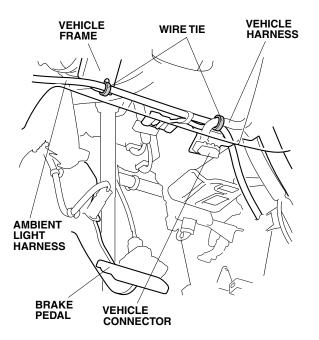

8. Secure the ambient light harness to the vehicle harness with one wire tie.

9. Install the ambient light into the hole in the dashboard as shown.

10. Route the ambient light harness to the center console as shown.

11. Plug the ambient light harness 2-pin connector into the ambient light.

12. Secure the ambient light harness to the vehicle frame and vehicle harness with two wire ties.

13. Route the ambient light harness through the center console, and secure it to the vehicle harness with three wire ties. Secure the wire tie next to the vehicle clip.