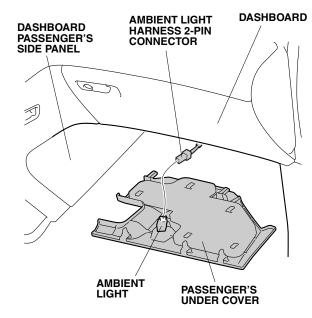

- 19. Move the passenger's under cover near the dashboard, plug the ambient light harness 2-pin connector into the ambient light, and reinstall the passenger's under cover.
- 20. Check that all wire harnesses and cables are routed properly and that all connectors are plugged in.
- 21. Reinstall all removed parts.
- 22. Reconnect the negative cable to the battery.
- 23. Enter the anti-theft code for the audio unit and navigation system (if equipped), and reset the radio station presets.
- 24. Reset the clock on vehicles without navigation.