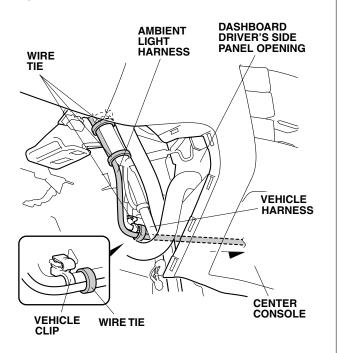

11. Plug the ambient light harness 2-pin connector into the ambient light.

12. Secure the ambient light harness to the vehicle frame and vehicle harness with two wire ties.

13. Route the ambient light harness through the center console, and secure it to the vehicle harness with three wire ties. Secure the wire tie next to the vehicle clip.

14. Route the ambient light harness along the vehicle harness, and secure it to the vehicle harness with two wire ties. Secure the wire tie next to the vehicle clip.

15. Route the ambient light harness along the vehicle harness, and to the blower motor. Secure the ambient light harness to the vehicle harness with two wire ties. Secure the wire tie next to the vehicle clip.