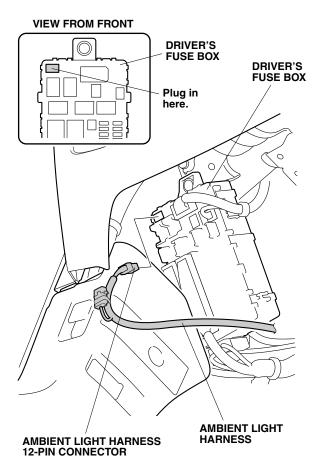

6. Using isopropyl alcohol on a shop towel, thoroughly clean the fuse case where the fuse label will attach. Attach the 2A fuse label to the fuse case on the ambient light harness.

7. Plug the ambient light harness 12-pin connector into the driver's fuse box.