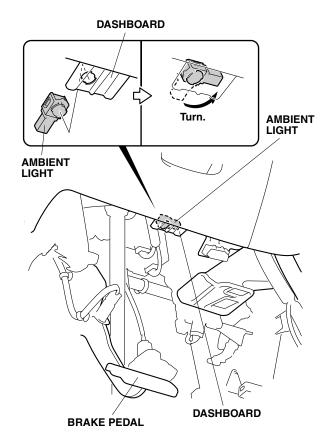

8. Secure the ambient light harness to the vehicle harness with one wire tie.

9. Install the ambient light into the hole in the dashboard as shown.

10. Route the ambient light harness to the center console as shown.