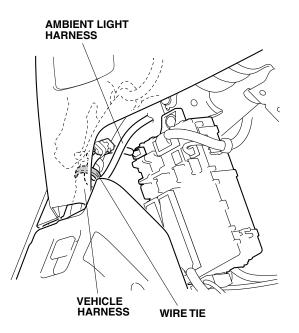

8. Secure the ambient light harness to the vehicle harness with one wire tie.

9. Install the ambient light into the hole in the dashboard as shown.

10. Route the ambient light harness to the center console as shown.