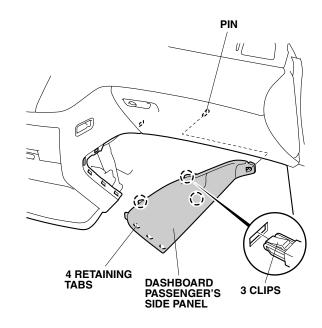

3. Remove the front passenger's under cover (three clips and two pins).

4. Remove the dashboard driver's side panel (three clips, four retaining tabs, and one pin).

5. Remove the dashboard passenger's side panel (three clips, four retaining tabs, and one pin).