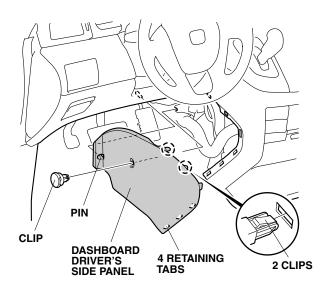

3. Remove the front passenger's under cover (three clips and two pins).

4. Remove the dashboard driver's side panel (three clips, four retaining tabs, and one pin).

5. Remove the dashboard passenger's side panel (three clips, four retaining tabs, and one pin).