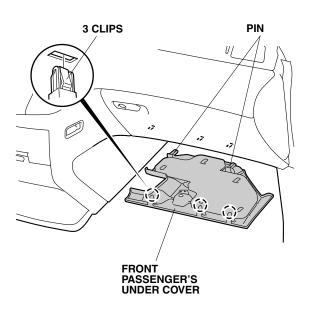

3. Remove the front passenger's under cover (three clips and two pins).

4. Remove the dashboard driver's side panel (three clips, four retaining tabs, and one pin).

5. Remove the dashboard passenger's side panel (three clips, four retaining tabs, and one pin).